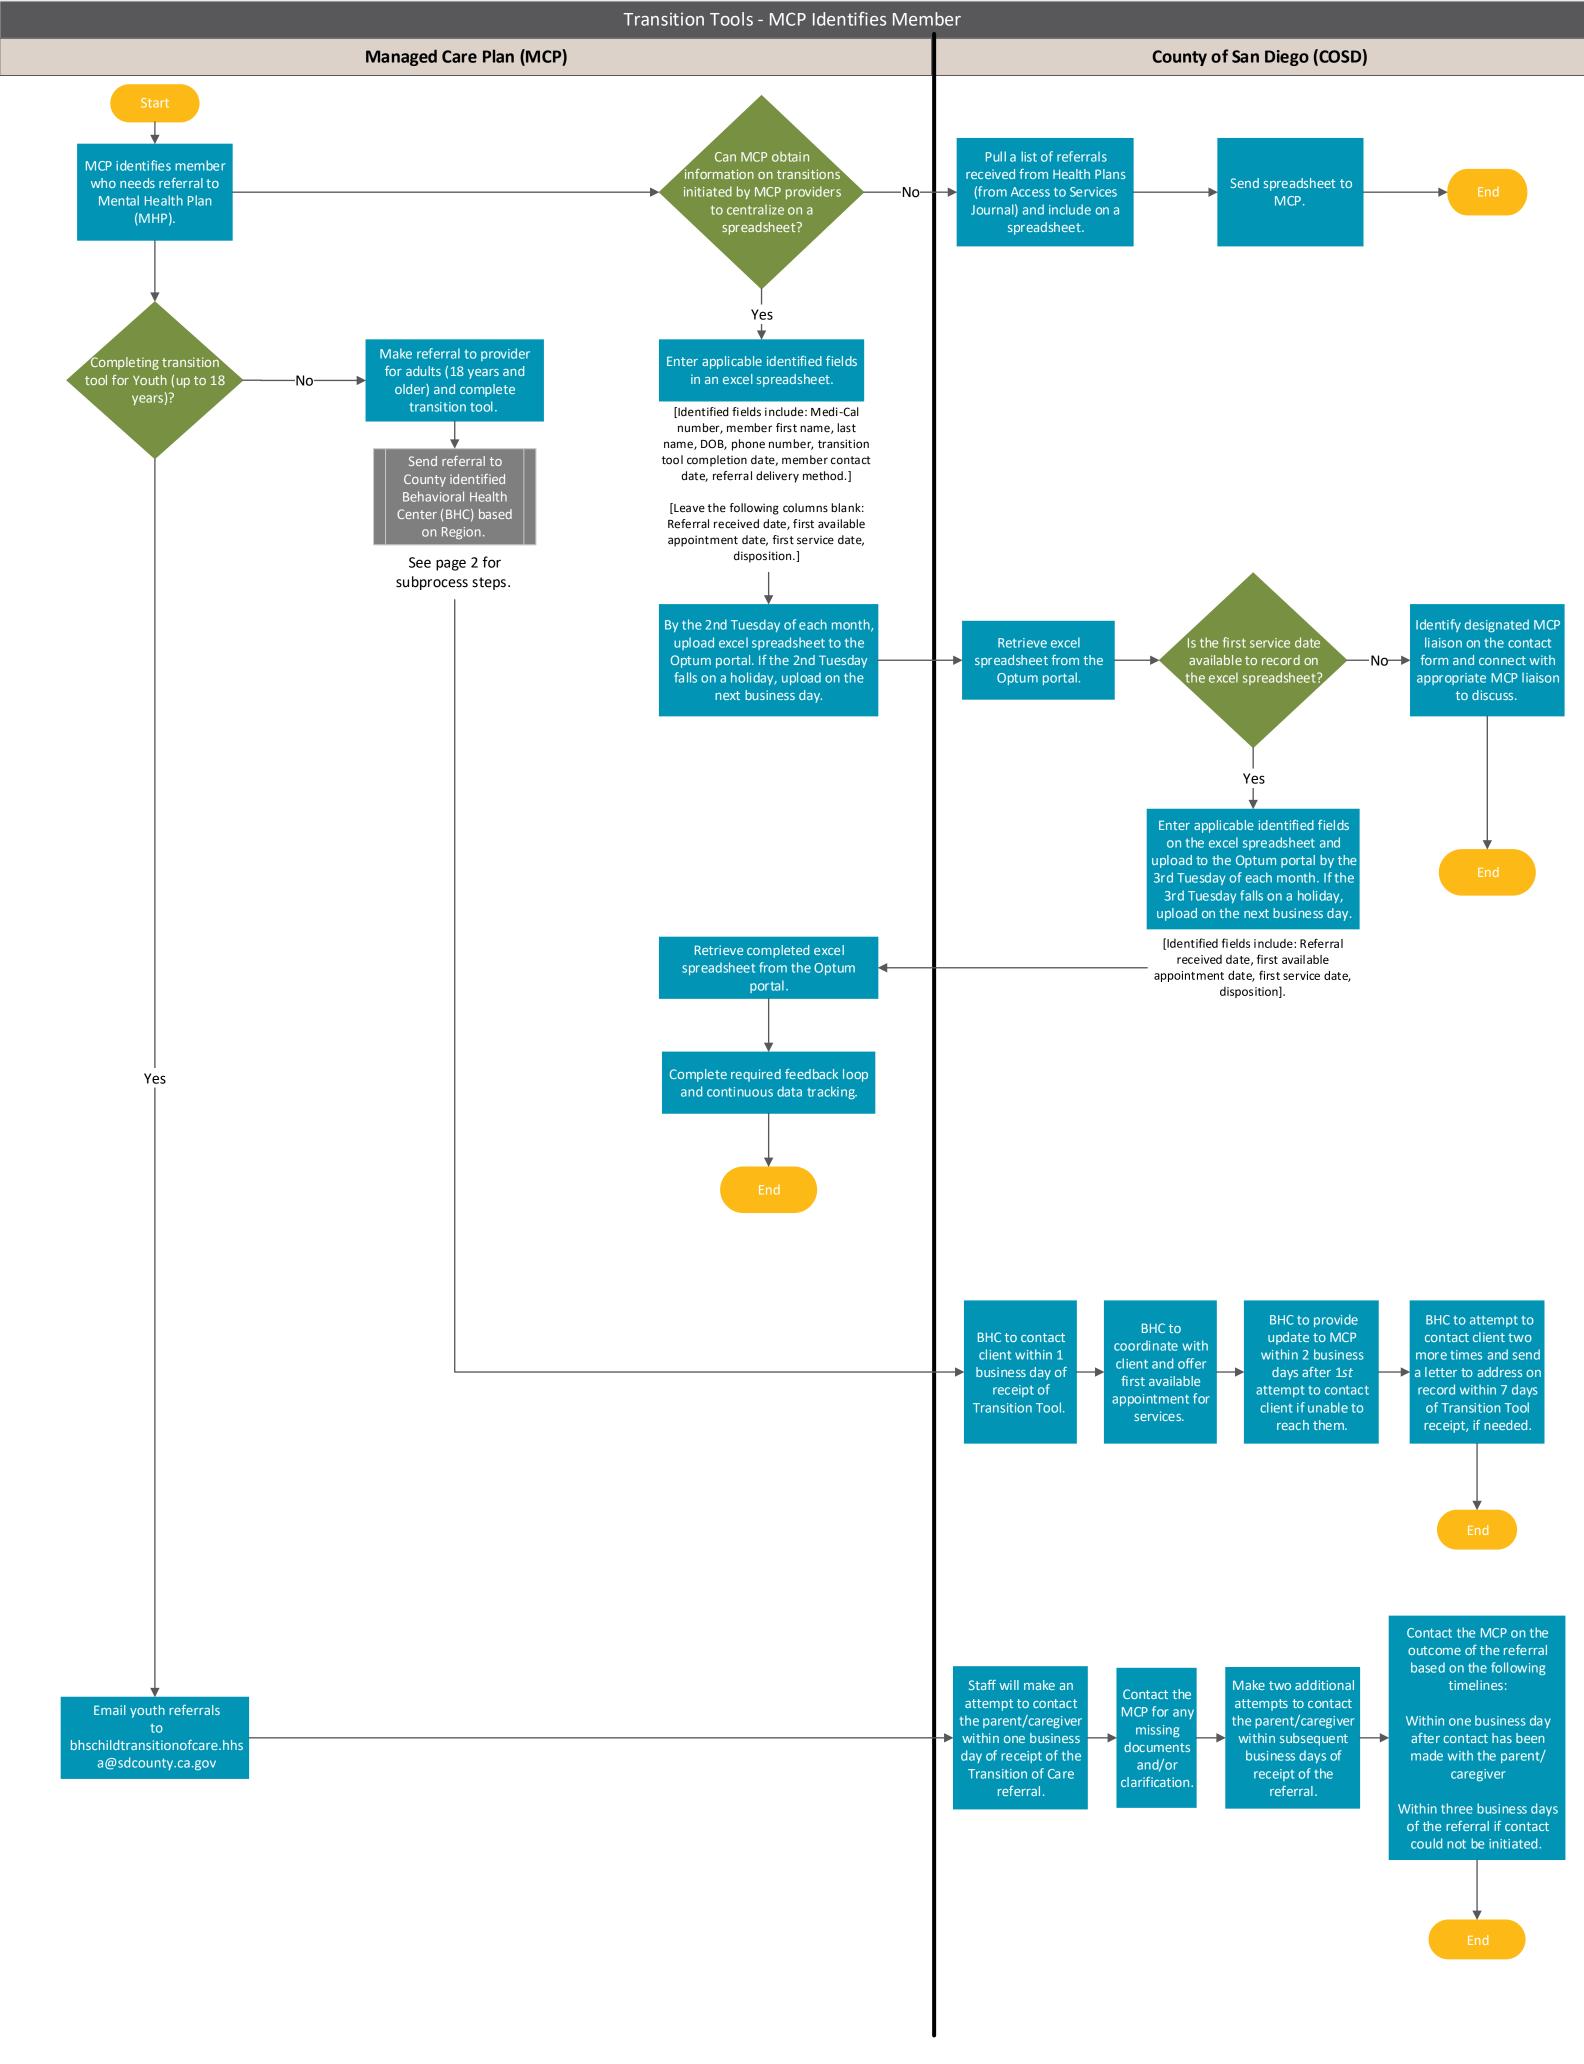

## Subprocess for MCPS sending referral to County identified Behavioral Health Center (BHC) based on Region