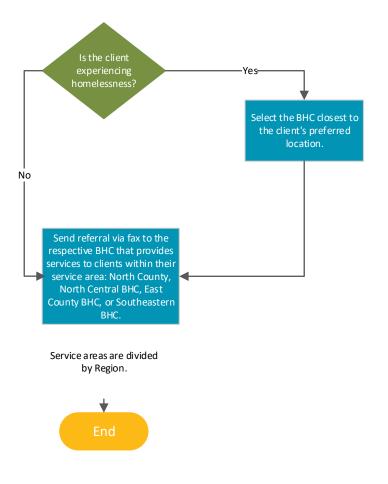

## Subprocess for MCPS sending referral to County identified Behavioral Health Center (BHC) based on Region

# North Central Behavioral Health Center (North Central Region)

1250 Morena Blvd 1st Floor, San Diego 92110 Phone Number: 619-692-8750 Fax Number: 619-275-7343 Zip Codes Served: 92037, 92110, 92038, 92111, 92093, 92116, 92106, 92117, 92107, 92119, 92108, 92120, 92109, 92121 Ask for Screening Team

#### East County Behavioral Health Center (East Region)

1000 Broadway, Suite 210, El Cajon 92021 Phone Number: 619-401-5500 Fax Number: 619-401-5454 Zip Codes Served: 91901, 91905, 91906, 91916, 91917, 91931, 91934, 91935, 91941, 91942, 91945, 91948, 91962, 91963, 91977, 91978, 91980, 92021, 92040, 92071 Ask for Screening Team

### Southeastern Behavioral Health Center (Central Region)

5101 Market Street, San Diego 92114 Phone Number: 858-351-6000 Fax Number: 619-866-6245 Zip Code Served: 92113, 92114 Ask for Screening Team

#### Kinesis North Clinic (North Region)

474 W. Vermont Ave. Ste 101 Escondido, CA 92025 760 227-1530 - phone number 760 888-8339 - fax number Zip codes served: 92003, 92129, 92096, 92065, 92028, 92536, 92128, 92086, 92059, 92004, 92259, 92127, 92082, 92036, 92592 Ask for Screening Team